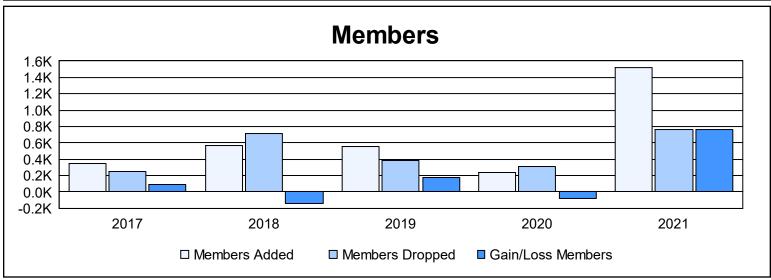

District 315B3 As of June 2021 Cumulative

| Year      | New<br>Clubs | Dropped<br>Clubs | Gain/<br>Loss<br>Clubs | New<br>Members | Charter<br>Members | Reinstate<br>Members | Transfer<br>Members | Total<br>Member<br>Added | Total<br>Members<br>Dropped | Gain/<br>Loss<br>Members |
|-----------|--------------|------------------|------------------------|----------------|--------------------|----------------------|---------------------|--------------------------|-----------------------------|--------------------------|
| 2016-2017 | 8            | 7                | 1                      | 137            | 193                | 10                   | 2                   | 342                      | 249                         | 93                       |
| 2017-2018 | 7            | 18               | -11                    | 234            | 229                | 77                   | 33                  | 573                      | 717                         | -144                     |
| 2018-2019 | 13           | 8                | 5                      | 173            | 297                | 73                   | 10                  | 553                      | 379                         | 174                      |
| 2019-2020 | 4            | 3                | 1                      | 85             | 110                | 23                   | 14                  | 232                      | 306                         | -74                      |
| 2020-2021 | 22           | 3                | 19                     | 763            | 594                | 48                   | 119                 | 1,524                    | 767                         | 757                      |
| Average   | 11           | 8                | 3                      | 278            | 285                | 46                   | 36                  | 645                      | 484                         | 161                      |