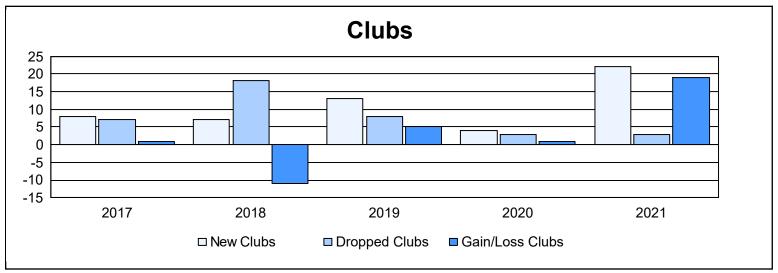

District 315B3 As of June 2021 Cumulative

| Year      | New<br>Clubs | Dropped<br>Clubs | Gain/<br>Loss<br>Clubs | New<br>Members | Charter<br>Members | Reinstate<br>Members | Transfer<br>Members | Total<br>Member<br>Added | Total<br>Members<br>Dropped | Gain/<br>Loss<br>Members |
|-----------|--------------|------------------|------------------------|----------------|--------------------|----------------------|---------------------|--------------------------|-----------------------------|--------------------------|
| 2016-2017 | 8            | 7                | 1                      | 137            | 193                | 10                   | 2                   | 342                      | 249                         | 93                       |
| 2017-2018 | 7            | 18               | -11                    | 234            | 229                | 77                   | 33                  | 573                      | 717                         | -144                     |
| 2018-2019 | 13           | 8                | 5                      | 173            | 297                | 73                   | 10                  | 553                      | 379                         | 174                      |
| 2019-2020 | 4            | 3                | 1                      | 85             | 110                | 23                   | 14                  | 232                      | 306                         | -74                      |
| 2020-2021 | 22           | 3                | 19                     | 763            | 594                | 48                   | 119                 | 1,524                    | 767                         | 757                      |
| Average   | 11           | 8                | 3                      | 278            | 285                | 46                   | 36                  | 645                      | 484                         | 161                      |